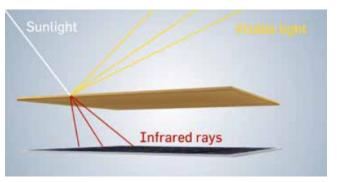

## **BIPV** solutions

Sunerg Solar develops, manufactures and markets module the last generation. ۷d **FACADES BFCOMF ACTIVE** AND BFAUTIFUI. We provide architects, developers with whior light-coloured active full-building elementhat are durable and aesthetically pleasing. Our technology acts as a selective mirror that visible light and transmits infrared rays. reflects This allows PV modules to appear white to the human eye, yet retain excellent power output.

The film reduces the module's operating temperature. A reduction of around 10°C was measured at the back of the module when the outdoor temperature was 25°C.Compared with standard black PV modules, this tempera-ture reduction leads to: